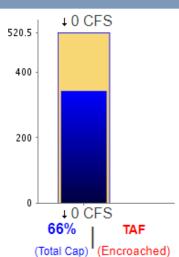

### Millerton - Top of Conservation Conditions, March 30, 2023

- Data as of Midnight: March 30, 2023
- Storage: 343,826 AF
- Reservoir Elevation: 537.66 FT
- 66% of Total Capacity
- TAF Encroached For This Date
- Total Capacity: 520,500 AF
- Avg. Stor. March 30: 366,486 AF
- TOC Stor. 0 AF
- Daily Inflow: 0 CFS
- Daily Outflow: 0 CFS

Change Date: 30-Mar-2023