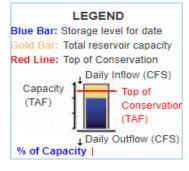

Reported 03/30 @ 0000 HRS)

### Don Pedro - Top of Conservation Conditions, March 30, 2023



Major Reservoir TOC Current Conditions Graphs



Data as of Midnight: March 30, 2023

Storage: 1,762,919 AF

Reservoir Elevation: 808.25 FT

87% of Total Capacity

TAF Encroached For This Date

Total Capacity: 2,030,000 AF

Avg. Stor. March 30: 1,527,455 AF

TOC Stor. 0 AF

Daily Inflow: 0 CFS

Daily Outflow: 0 CFS

Change Date: 30-Mar-2023



## McClure - Top of Conservation Conditions, March 30, 2023







Data as of Midnight: March 30, 2023

Storage: 782,138 AF

Reservoir Elevation: 829.32 FT

76% of Total Capacity

TAF Encroached For This Date

Total Capacity: 1,024,600 AF

Avg. Stor. March 30: 547,671 AF

TOC Stor. 0 AF

Daily Inflow: 0 CFS

Daily Outflow: 0 CFS

Change Date: 30-Mar-2023





# **EMERGENCY OPERATIONS CENTER**





### **2023 MARCH WINTER STORMS**

### RESERVOIR CONDITIONS (Reported 03/30 @ 0000 HRS)

### McClure - Top of Conservation Conditions, March 30, 2023





- Data as of Midnight: March 30, 2023
- Storage: 782,138 AF
- Reservoir Elevation: 829.32 FT
- 76% of Total Capacity
- · TAF Encroached For This Date
- Total Capacity: 1,024,600 AF
- Avg. Stor. March 30: 547,671 AF
- TOC Stor. 0 AF
- Daily Inflow: 0 CFS
- Daily Outflow: 0 CFS

Change Date: 30-Mar-2023

### Millerton - Top of Conservation Conditions, March 30, 2023







- Data as of Midnight: March 30, 2023
- Storage: 343,826 AF
- Reservoir Elevation: 537.66 FT
- 66% of Total Capacity
- TAF Encroached For This Date
- Total Capacity: 520,500 AF
- Avg. Stor. March 30: 366,486 AF
- TOC Stor. 0 AF
- D