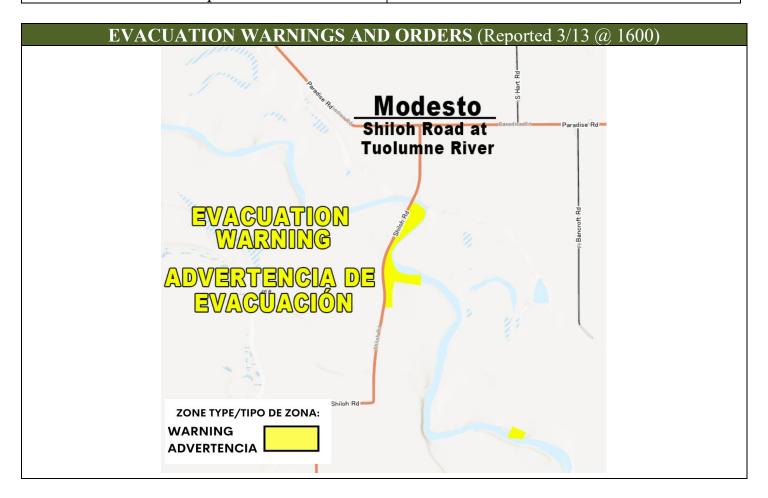

## **2023 MARCH WINTER STORMS**

| ROAD CLOSURES (Reported 03/31 @ 0700) |                                                                                                                                           |                             |         |  |
|---------------------------------------|-------------------------------------------------------------------------------------------------------------------------------------------|-----------------------------|---------|--|
| Type                                  | Road                                                                                                                                      | Area                        | City    |  |
|                                       | Grayson Road                                                                                                                              | Shiloh and River Road       | Grayson |  |
|                                       | Anderson Road                                                                                                                             | Hwy 33 to Eastin Road       | Newman  |  |
|                                       | Eastin Road Stuhr Road to Hwy 33 Newman                                                                                                   |                             | Newman  |  |
|                                       | Jorgensen Road                                                                                                                            | Anderson Road to Stuhr Road | Newman  |  |
|                                       | Bell Road                                                                                                                                 | Stuhr Road to Anderson Road | Newman  |  |
|                                       | Hale Road                                                                                                                                 | Anderson Road to Stuhr Road | Newman  |  |
|                                       | Hills Ferry Road Stuhr Rd to County Road Newman                                                                                           |                             |         |  |
|                                       | River Road Villa Manuche to Hills Ferry Road Newman                                                                                       |                             |         |  |
|                                       | Carter Road 26 Mile Road to County Line Oakdale                                                                                           |                             |         |  |
|                                       | Oak Flat Road Ward Road to Diablo Grande Parkway Patterson                                                                                |                             |         |  |
|                                       | Old Las Palmas Road Poplar Ave to Fishing Access Patterson                                                                                |                             |         |  |
| ROAD CLOSURE TERMS                    |                                                                                                                                           |                             |         |  |
|                                       | Soft Closure: Soft closure with the additional allowance of residents and local government agencies assisting with response and recovery. |                             |         |  |
| govern                                | government agencies assisting with response and recovery.                                                                                 |                             |         |  |