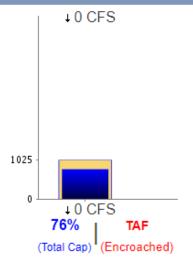

## McClure - Top of Conservation Conditions, March 30, 2023

Data as of Midnight: March 30, 2023

Storage: 782,138 AF

Reservoir Elevation: 829.32 FT

76% of Total Capacity

TAF Encroached For This Date

Total Capacity: 1,024,600 AF

Avg. Stor. March 30: 547,671 AF

TOC Stor. 0 AF

Daily Inflow: 0 CFS

Daily Outflow: 0 CFS

Change Date: 30-Mar-2023