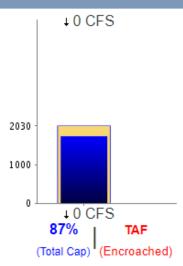

### Don Pedro - Top of Conservation Conditions, March 30, 2023

Major Reservoir TOC Current Conditions Graphs

Data as of Midnight: March 30, 2023

Storage: 1,762,919 AF

Reservoir Elevation: 808.25 FT

87% of Total Capacity

TAF Encroached For This Date

Total Capacity: 2,030,000 AF

Avg. Stor. March 30: 1,527,455 AF

TOC Stor. 0 AF

Daily Inflow: 0 CFS

Daily Outflow: 0 CFS

Change Date: 30-Mar-2023