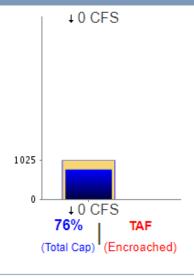

## McClure - Top of Conservation Conditions, March 30, 2023

Data as of Midnight: March 30, 2023

Storage: 782,138 AF

Reservoir Elevation: 829.32 FT

76% of Total Capacity

TAF Encroached For This Date

Total Capacity: 1,024,600 AF

Avg. Stor. March 30: 547,671 AF

TOC Stor. 0 AF

Daily Inflow: 0 CFS

Daily Outflow: 0 CFS

Change Date: 30-Mar-2023

### McClure - Top of Conservation Conditions, March 30, 2023

- Data as of Midnight: March 30, 2023
- Storage: 782,138 AF
- Reservoir Elevation: 829.32 FT
- 76% of Total Capacity
- · TAF Encroached For This Date
- Total Capacity: 1,024,600 AF
- Avg. Stor. March 30: 547,671 AF
- TOC Stor. 0 AF
- Daily Inflow: 0 CFS
- Daily Outflow: 0 CFS

Change Date: 30-Mar-2023